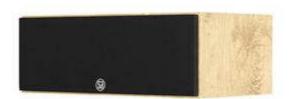

# center channel speaker SA520AV

## powerful multi loudspeakers

The SA520AV reflects all of SA's experience and expertise in the construction of compact loudspeakers suitable for both music and film

The SA520AV is a champion in the most demanding discipline for a loudspeaker: reproducing music so it sounds natural, dynamic and alive. The SA520AV will surprise you with a quality of sound that greatly exceeds its compact size. The magnetic shielding also makes the SA520AV ideal as a powerful center channel speaker for demanding home cinema enthusiasts.



- · In a sound system for all forms of music
- · As a center channel speaker in a home cinema





#### technical description

- · Extremely fast drive units
- Magnetic shielding
- · 2 way d'Appolito design
- Mechanically stable cabinet
- · Options for bi-wiring/bi-amping



#### Finish:

real wood:











### technical specifications

|                       | _                            |                               |                  |
|-----------------------|------------------------------|-------------------------------|------------------|
| power handling        | 150 Watt                     | recommended amplifier         | min. 25 Watt     |
| frequency range       | 43 - 35.000 Hz (+/- 3<br>dB) | packing                       | individually     |
| impedance             | 4-8 Ohm                      | weight loudspeaker (kgs)      | 7,1              |
| sensitivity