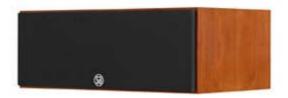

powerful multi loudspeakers

The SA520AV reflects all of SA's experience and expertise in the construction of compact loudspeakers suitable for both music and film

The SA520AV is a champion in the most demanding discipline for a loudspeaker: reproducing music so it sounds natural, dynamic and alive. The SA520AV will surprise you with a quality of sound that greatly exceeds its compact size. The magnetic shielding also makes the SA520AV ideal as a powerful center channel speaker for demanding home cinema enthusiasts.



- · In a sound system for all forms of music
- · As a center channel speaker in a home cinema





#### technical description

- · Extremely fast drive units
- Magnetic shielding
- · 2 way d'Appolito design
- Mechanically stable cabinet
- · Options for bi-wiring/bi-amping



#### Finish:

real wood:











### technical specifications

|                       | _                            |                               |                  |
|-----------------------|------------------------------|-------------------------------|------------------|
| power handling        | 150 Watt                     | recommended amplifier         | min. 25 Watt     |
| frequency range       | 43 - 35.000 Hz (+/- 3<br>dB) | packing                       | individually     |
| impedance             | 4-8 Ohm                      | weight loudspeaker (kgs)      | 7,1              |
| sensitivity (1W / 1m) | 89 dB                        | dimensions (WxHxD) cm         | 15 x 42,5 x 25,2 |
| crossover network     | 3000 Hz (24 dB/oct.)         | packing dimensions (WxHxD)