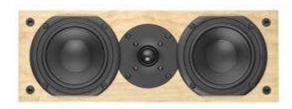

# center channel speaker SA520AV

## powerful multi loudspeakers

The SA520AV reflects all of SA's experience and expertise in the construction of compact loudspeakers suitable for both music and film

The SA520AV is a champion in the most demanding discipline for a loudspeaker: reproducing music so it sounds natural, dynamic and alive. The SA520AV will surprise you with a quality of sound that greatly exceeds its compact size. The magnetic shielding also makes the SA520AV ideal as a powerful center channel speaker for demanding home cinema enthusiasts.

#### technical description

- · Extremely fast drive units
- Magnetic shielding
- · 2 way d'Appolito design
- Mechanically stable cabinet
- · Options for bi-wiring/bi-amping