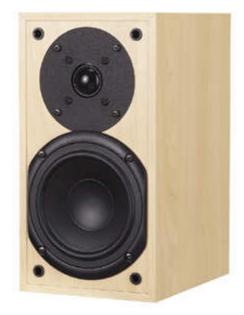

# big sound from a compact speaker

**SA205** is a surprisingly compact loudspeaker that provides real System Audio sound. It can be placed almost everywhere and can be used in all quality systems for both music and home theatre. It does not require a subwoofer.

## application of SA205

- · for all kinds of music
- · as front speaker in a home theatre system
- · as rear speaker in a home theatre system

almost a cult speaker .... SA205 is available in Black Ash, Cherry and Beech (shown)

# technical specifications

Power handling: 90 Watt Impedance: 4 Ohm (easy load)
Frequency response (+/- 3 dB): 50-35.000 Hz
Sensitivity (1W, 1m): 89 dB
Crossover frequency: 3000 Hz (24 dB/oct.

Linkwitz/Riley)
Dimensions (WxHxD) cm: 15x28x21.1
Woofer: System Audio W1404AV Tweeter: System Audio T2504AV Finish: Beech, Cherry or Black Ash