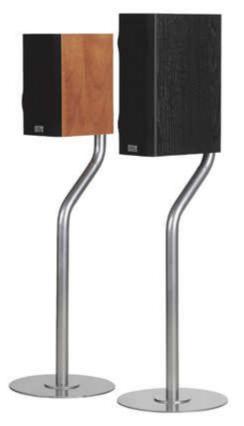

left: the SA205 mounted on the FS1 speaker stand

### placement

- $\cdot$  on the wall with the WB1 bracket
- · from the ceiling with the CB1 bracket
- · On the floor on the FS1 standers