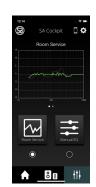

## The app contains:

- Remote control with volume control, input selector, on / off, etc.
- · Control over speakers and sound in multiple rooms
- · Playing music from your streaming service
- Setting up 2 to 8 Silverback speakers in a music system or home theater with Dolby Atmos
- Room correction with SA Room Service, which adapts the sound of the speakers to the acoustics of the room
- Manual equalizer, that allows you to fine-tune the sound exactly the way you want it
- Service function that wirelessly connect speakers and remote control, check the system settings and sending a message to us if you need help with your system

## Integration of all functions

Together with your smartphone, SA Cockpit gives you full control over all functions of your wireless music system. You don't have to search for your remote control, because it is already in SA Cockpit. If you want to hear music in another room, just use SA Cockpit to move the sound. You can play music from your streaming service through the SA Cockpit, optimize the sound to the acoustics of your room and fine-tune it with the manual equalizer. Setup of the complete system is simple with SA Cockpit, and if you need help it can send a status report at your command to our service department, without you having to do more.