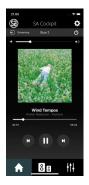

## The app contains:

- Remote control with volume control, input selector, on / off, etc.
- · Control over speakers and sound in multiple rooms
- · Playing music from your streaming service
- Setting up 2 to 8 Silverback speakers in a music system or home theater with Dolby Atmos
- Room correction with SA Room Service, which adapts the sound of the speakers to the acoustics of the room
- Manual equalizer, that allows you to fine-tune the sound exactly the way you want it
- Service function that wirelessly connect speakers and remote control, check the system settings and sending a message to us if you need help with your system

## Integration of all functions

Together with your smartphone, SA Cockpit gives you full control over all functions of your wireless music system. You don't have to search for your remote control, because it is already in SA Cockpit. If you want to hear music in another room, just use SA Cockpit to move the sound. You can play music from your streaming service through the SA Cockpit, optimize the sound to the acoustics of your room and fine-tune it with the manual equalizer. Setup of the complete system is simple with SA Cockpit, and if you need help it can send a status report at your command to our service department, without you having to do more.