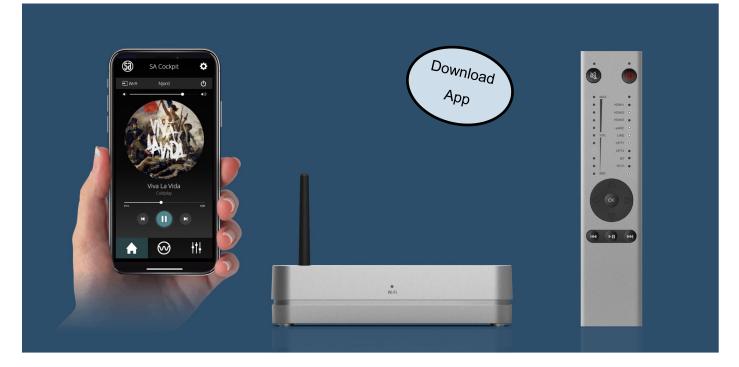

## SA Cockpit: Probably the best thing that happened to great sound

SA Cockpit is a revolutionary and simple App that turns your smartphone into a control center for Stereo Hub and your wireless SA legend silverback speakers.

SA Cockpit gives you access to the innovative SA products connected to your network.

## Integration of all functions

Together with your smartphone, SA Cockpit gives you full control over all functions of your wireless music system. You don't have to search for your remote control, because it is already in SA Cockpit. If you want to hear music in another room, just use SA Cockpit to move the sound. You can play music from your streaming service through the SA Cockpit, optimize the sound to the acoustics of your room and fine-tune it with the manual equalizer. Setup of the complete system is simple with SA Cockpit, and if you need help it can send a status report at your command to our service department, without you having to do more.