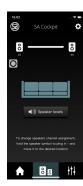

## The app contains:

- Remote control with volume control, input selector, on / off, etc.
- · Control over speakers and sound in multiple rooms
- · Playing music from your streaming service
- Setting up 2 to 8 Silverback speakers in a music system or home theater with Dolby Atmos
- Room correction with SA Room Service, which adapts the sound of the speakers to the acoustics of the room
- Manual equalizer, that allows you to fine-tune the sound exactly the way you want it
- Service function that wirelessly connect speakers and remote control, check the system settings and sending a message to us if you need help with your system

## Integration of all functions

Together with your smartphone, SA Cockpit gives you full control over all functions of your wireless music system. You don't have to search for your remote control, because it is already in SA Cockpit. If you want to hear music in another room, just use SA Cockpit to move the sound. You can play music from your streaming service through the SA Cockpit, optimize the sound to the acoustics of your room and fine-tune it with the manual equalizer. Setup of the complete system is simple with SA Cockpit, and if you need help it can send a status report at your command to our service department, without you having to do more.